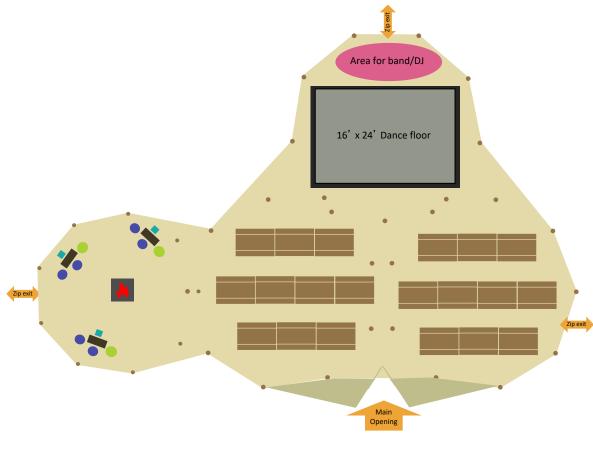

**Furniture:** 208 seated guests on rectangular tables and benches + 16"

x 24" dance floor, Bamse Max fire pit + chill out furnishings

 $6^{\prime}\,6^{\prime\prime}(2m)\,x\,2^{\prime}\,\,2^{\prime\prime}(0.7m)$  solid pine rectangle table with pine benches