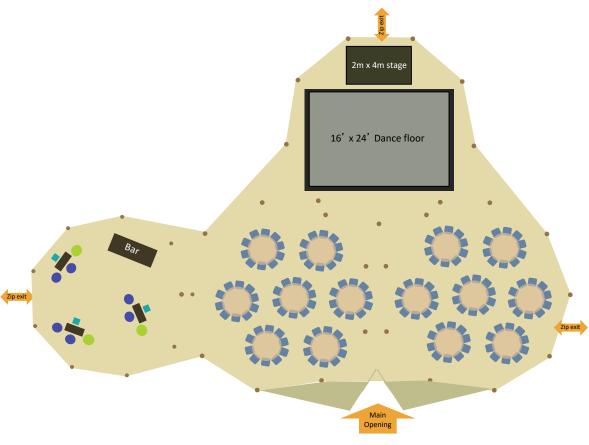

 $6^{\prime}\,6^{\prime\prime}(2m)\,x\,2^{\prime}\,\,2^{\prime\prime}(0.7m)$  solid pine rectangle table with pine benches

**Furniture:** 140 seated guests on rectangular tables and benches + 16" x 24" dance floor, 2m x 4m stage, bar + chill out furnishings + 2 x Bamse Max fire pit

**Furniture:** 140 seated guests on rectangular tables and benches + 16" x

24" dance floor, 2m x 4m stage, bar + chill out furnishings

Covered area with sides lowered

Covered area with sides raised.

Some or all of the sides can be raised on a Giant Hat

Bar Solid wood Bar 2.4m x 0.6m

10 Comfy 5' 6" (1.67m) round table with 10 chairs