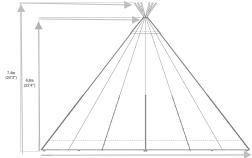

lowered



Covered area with sides raised.

Some or all of the sides can be raised on a Giant Hat



Bamse Max open fireplace

Rar

Solid wood Bar 2.4m x 0.6m



 $6^{'}\,6^{''}(2m)\,x\,2^{'}\,\,2^{''}(0.7m)$  solid pine rectangle table with pine benches





**Furniture:** 208 seated guests on rectangular tables and benches + 16"

x 24" dance floor, Bamse Max fire pit + chill out furnishings











 $6^{\prime}\,6^{\prime\prime}(2m)\,x\,2^{\prime}\,\,2^{\prime\prime}(0.7m)$  solid pine rectangle table with pine benches



**Furniture:** 140 seated guests on rectangular tables and benches + 16" x

24" dance floor, 2m x 4m stage, bar + chill out furnishings







Covered area with sides lowered



Covered area with sides raised.

Some or all of the sides can be raised on a Giant Hat



Bar Solid wood Bar 2.4m x 0.6m



10 Comfy 5' 6" (1.67m) round table with 10 chairs