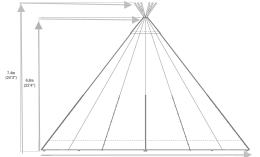

tables and benches + 16"

x 24" dance floor, Bamse Max fire pit + chill out furnishings







Covered area with sides lowered



Covered area with sides raised.

Some or all of the sides can be raised on a Giant Hat







 $6^{\prime}\,6^{\prime\prime}(2m)\,x\,2^{\prime}\,\,2^{\prime\prime}(0.7m)$  solid pine rectangle table with pine benches



**Furniture:** 140 seated guests on rectangular tables and benches + 16" x 24" dance floor, 2m x 4m stage, bar + chill out furnishings + 2 x Bamse Max fire pit







Covered area with sides lowered



Covered area with sides raised.

Some or all of the sides can be raised on a Giant Hat



Bamse Max open fireplace

Rar

Solid wood Bar 2.4m x 0.6m



 $6^{'}\,6^{''}(2m)\,x\,2^{'}\,\,2^{''}(0.7m)$  solid pine rectangle table with pine benches





**Furniture:** 208 seated guests on rectangular tables and benches + 16"

x 24" dance floor, Bamse Max fire pit + chill out furnishings











 $6^{\prime}\,6^{\prime\prime}(2m)\,x\,2^{\prime}\,\,2^{\prime\prime}(0.7m)$  solid pine rectangle table with pine benches



**Furniture:** 140 seated guests on rectangular tables and benches + 16" x

24" dance floor, 2m x 4m stage, bar + chill out furnishings







Covered area with sides lowered



Covered area with sides raised.

Some or all of the sides can be raised on a Giant Hat



Bar Solid wood Bar 2.4m x 0.6m



10 Comfy 5' 6" (1.67m) round table with 10 chairs