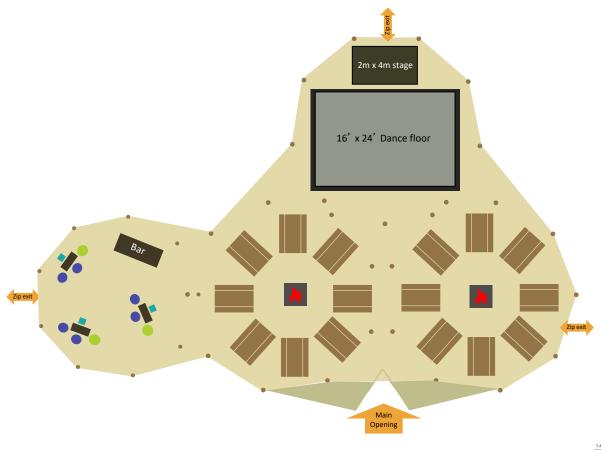

 $6^{\prime}\,6^{\prime\prime}(2m)\,x\,2^{\prime}\,\,2^{\prime\prime}(0.7m)$  solid pine rectangle table with pine benches

**Furniture:** 140 seated guests on rectangular tables and benches + 16" x 24" dance floor, 2m x 4m stage, bar + chill out furnishings + 2 x Bamse Max fire pit

**Furniture:** 140 seated guests on rectangular tables and benches + 16" x

24" dance floor, 2m x 4m stage, bar + chill out furnishings

Covered area with sides lowered

Covered area with sides raised.

Some or all of the sides can be raised on a Giant Hat

Bar Solid wood Bar 2.4m x 0.6m

10 Comfy 5' 6" (1.67m) round table with 10 chairs