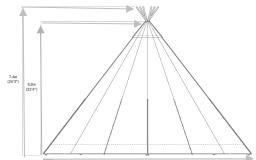

**Furniture:** 160 seated guests on rectangular tables and benches + 16"

x 24" dance floor, Bamse Max fire pit + chill out furnishings







Covered area with sides lowered



Covered area with sides raised.

Some or all of the sides can be raised on a Giant Hat







 $6^{\prime}\,6^{\prime\prime}(2m)\,x\,2^{\prime}\,\,2^{\prime\prime}(0.7m)$  solid pine rectangle table with pine benches



**Furniture:** 140 seated guests on rectangular tables and benches + 16" x 24" dance floor, 2m x 4m stage, bar + chill out furnishings + 2 x Bamse Max fire pit







Covered area with sides lowered



Covered area with sides raised.

Some or all of the sides can be raised on a Giant Hat



Bamse Max open fireplace

Rar

Solid wood Bar 2.4m x 0.6m



 $6^{'}\,6^{''}(2m)\,x\,2^{'}\,\,2^{''}(0.7m)$  solid pine rectangle table with pine benches





**Furniture:** 208 seated guests on rectangular tables and benches + 16"

x 24" dance floor, Bamse Max fire pit + chill out furnishings











 $6^{\prime}\,6^{\prime\prime}(2m)\,x\,2^{\prime}\,\,2^{\prime\prime}(