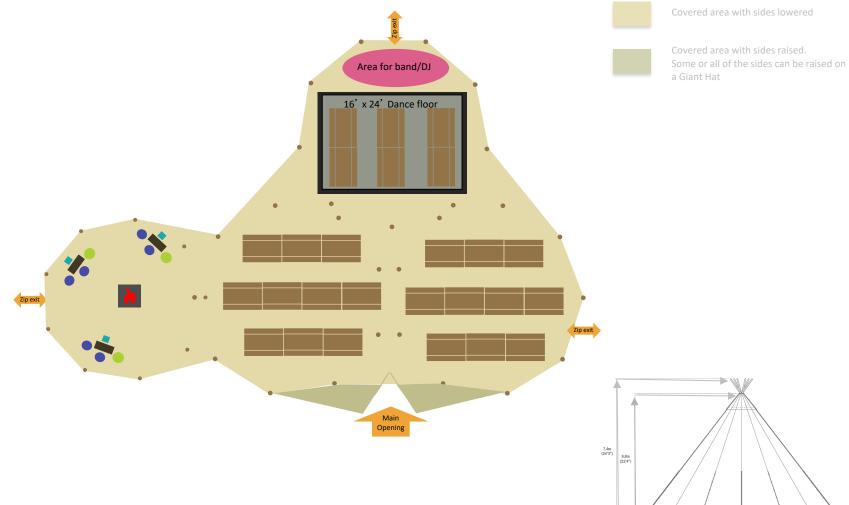

**Furniture:** 160 seated guests on rectangular tables and benches + 16"

x 24" dance floor, Bamse Max fire pit + chill out furnishings

Covered area with sides lowered

Covered area with sides raised.

Some or all of the sides can be raised on a Giant Hat

**Furniture:** 208 seated guests on rectangular tables and benches + 16"

x 24" dance floor, Bamse Max fire pit + chill out furnishings

 $6^{\prime}\,6^{\prime\prime}(2m)\,x\,2^{\prime}\,\,2^{\prime\prime}(0.7m)$  solid pine rectangle table with pine benches